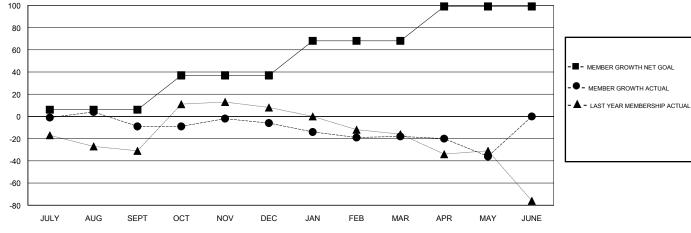

## LOCATION MONTANA

**GMT CA** 

|               | Club          | s           |               | Members               |                           |                         |                                              |  |
|---------------|---------------|-------------|---------------|-----------------------|---------------------------|-------------------------|----------------------------------------------|--|
|               | RESULTS FOR   | R 2017-2018 |               | RESULTS FOR 2017-2018 |                           |                         |                                              |  |
| QUARTER       | NEW CLUB GOAL | NEW CLUBS   | DROPPED CLUBS | QUARTER               | MEMBER GROWTH NET<br>GOAL | MEMBER GROWTH<br>ACTUAL | DROPPED MEMBERS ACTUAL (including transfers) |  |
| JULY/AUG/SEPT | 0             | 0           | 0             | JULY/AUG/SEPT         | 6                         | 34                      | 41                                           |  |
| OCT/NOV/DEC   | 1             | 0           | 0             | OCT/NOV/DEC           | 31                        | 41                      | 36                                           |  |
| JAN/FEB/MAR   | 1             | 0           | 0             | JAN/FEB/MAR           | 31                        | 25                      | 34                                           |  |
| APR/MAY/JUNE  | 1             | 0           | 0             | APR/MAY/JUNE          | 31                        | 9                       | 24                                           |  |