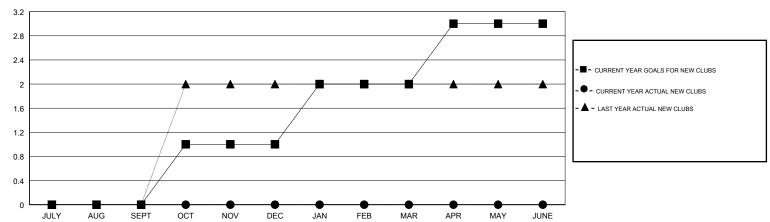

## LOCATION MONTANA

**GMT CA** 

|               | Club          | s           |               | Members               |                           |                         |                                              |  |
|---------------|---------------|-------------|---------------|-----------------------|---------------------------|-------------------------|----------------------------------------------|--|
|               | RESULTS FOR   | R 2017-2018 |               | RESULTS FOR 2017-2018 |                           |                         |                                              |  |
| QUARTER       | NEW CLUB GOAL | NEW CLUBS   | DROPPED CLUBS | QUARTER               | MEMBER GROWTH NET<br>GOAL | MEMBER GROWTH<br>ACTUAL | DROPPED MEMBERS ACTUAL (including transfers) |  |
| JULY/AUG/SEPT | 0             | 0           | 0             | JULY/AUG/SEPT         | 6                         | 34                      | 41                                           |  |
| OCT/NOV/DEC   | 1             | 0           | 0             | OCT/NOV/DEC           | 31                        | 41                      | 36                                           |  |
| JAN/FEB/MAR   | 1             | 0           | 0             | JAN/FEB/MAR           | 31                        | 25                      | 34                                           |  |
| APR/MAY/JUNE  | 1             | 0           | 0             | APR/MAY/JUNE          | 31                        | 9                       | 24                                           |  |